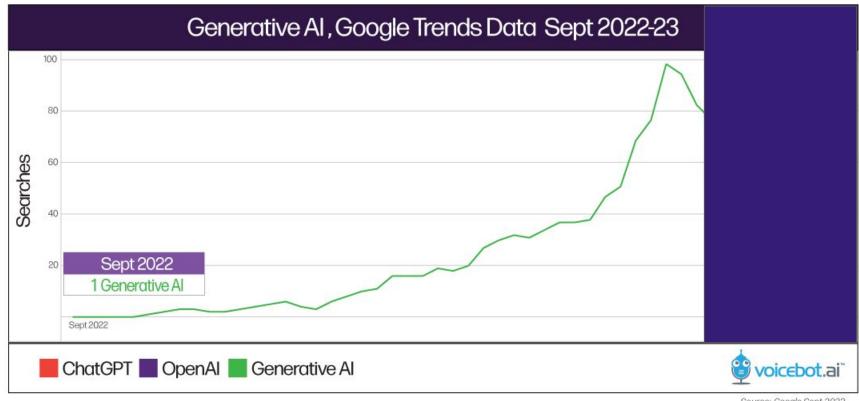

#### Midjourney, OpenAl, Google Bard, Generative Al, Google Trends Data Sept 2022-23