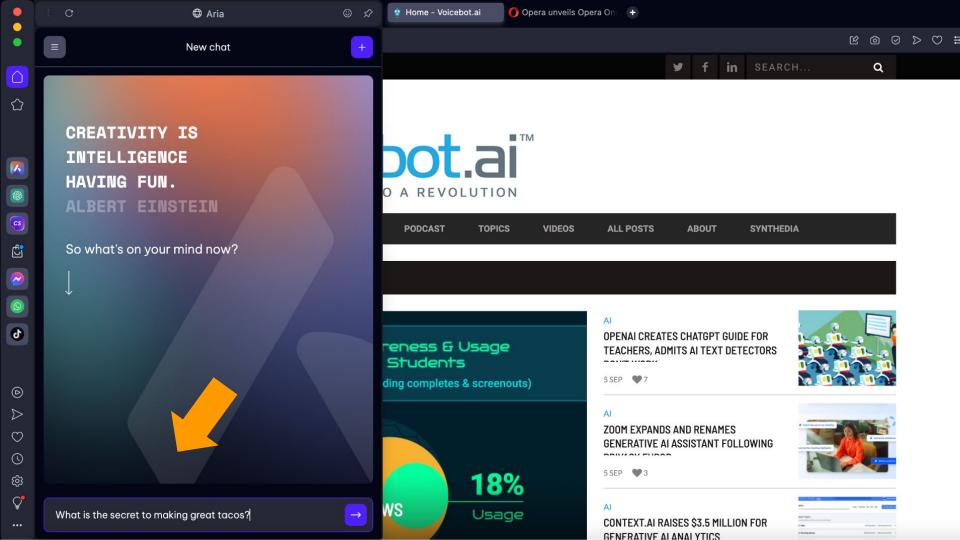

#### ChatGPT PLUS

G Get citation

ChatGPT may produce inaccurate information about people, places, or facts. ChatGPT August 3 Version

2

Scene

Music

Video