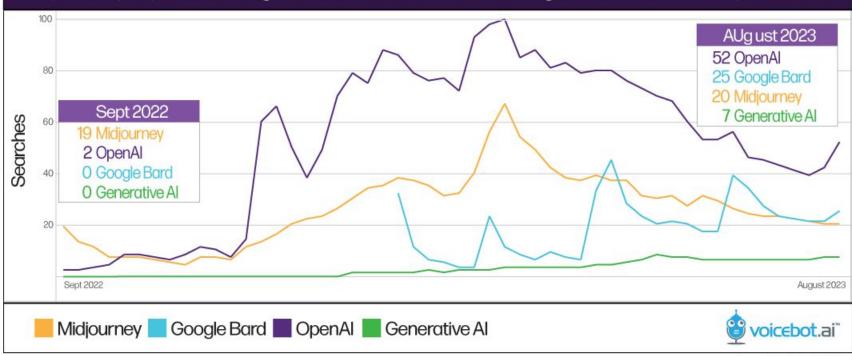

#### Midjourney, OpenAl, Google Bard, Generative Al, Google Trends Data Sept 2022-23