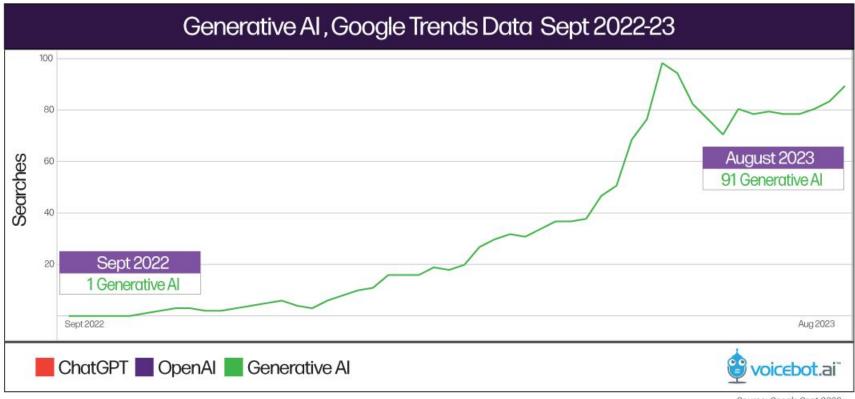

#### Midjourney, OpenAl, Google Bard, Generative Al, Google Trends Data Sept 2022-23