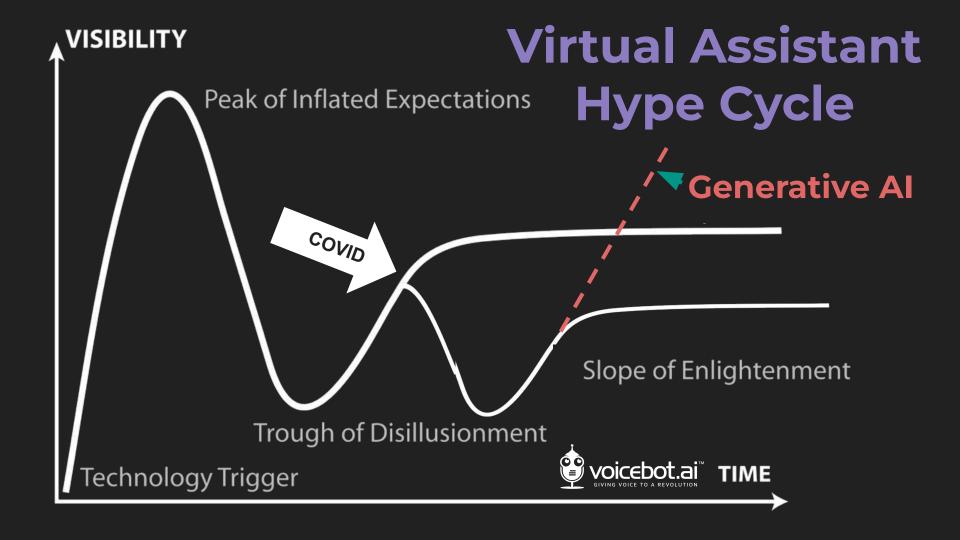

## The Hype VISIBILITY Cycle **Peak of Inflated Expectations** Plateau of Productivity Slope of Enlightenment Trough of Disillusionment Technology Trigger