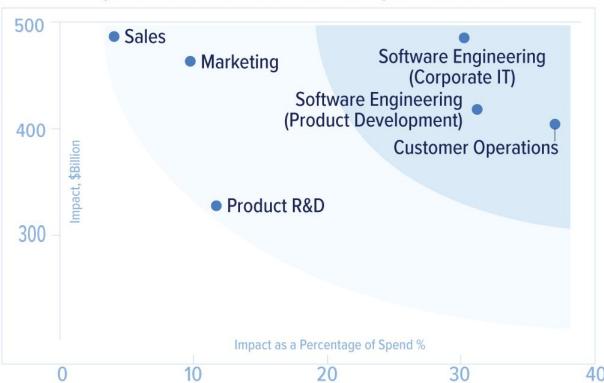

#### Impact of Generative AI on Corporate Use Cases

Represent ~ 75% of Total Market Annual Impact of Generative AI

Source: McKinsey 2023

**Synthedia** 