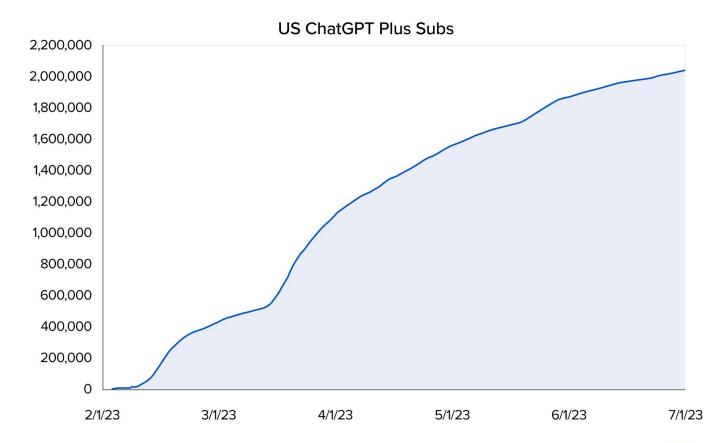

#### ChatGPT PLUS

G Get citation

ChatGPT may produce inaccurate information about people, places, or facts. ChatGPT August 3 Version

2

Scene

Music

Video