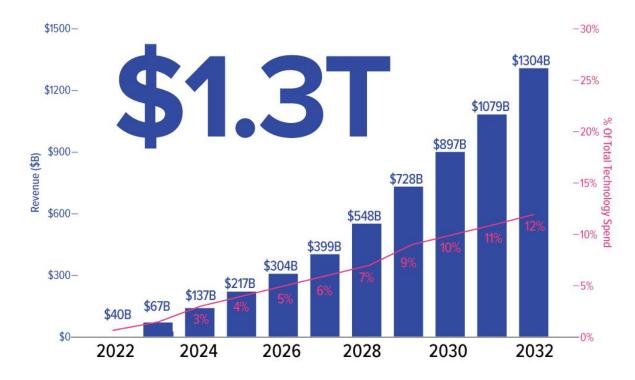

Pay









## The Hype VISIBILITY Cycle **Peak of Inflated Expectations** Plateau of Productivity Slope of Enlightenment Trough of Disillusionment Technology Trigger







## **Use Cases**

Respond Resolve Discover Create Innovate...



#### Impact of Generative AI on Corporate Use Cases

Represent ~ 75% of Total Market Annual Impact of Generative AI







Source: McKinsey 2023

**Synthedia** 

#### **Generative AI Use Case Prevalence**





## Value



## Hyper-Automation



## Hyper-Creation



## Hyper-Personalization

# Productivity Convenience



## **Foundations**

#### Large Language Model Cloud Constellation



#### Large Language Model Cloud Constellation



#### **NVIDIA Quarterly Revenue FY2019-2024**







## Generative Al Market Forecast by Revenue and Technology Spend