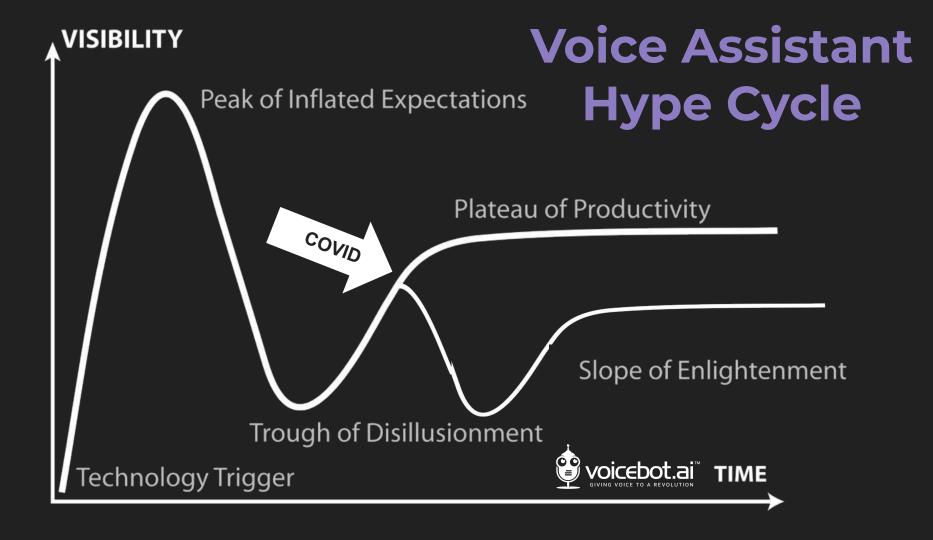

## The Hype VISIBILITY Cycle **Peak of Inflated Expectations** Plateau of Productivity Slope of Enlightenment Trough of Disillusionment Technology Trigger